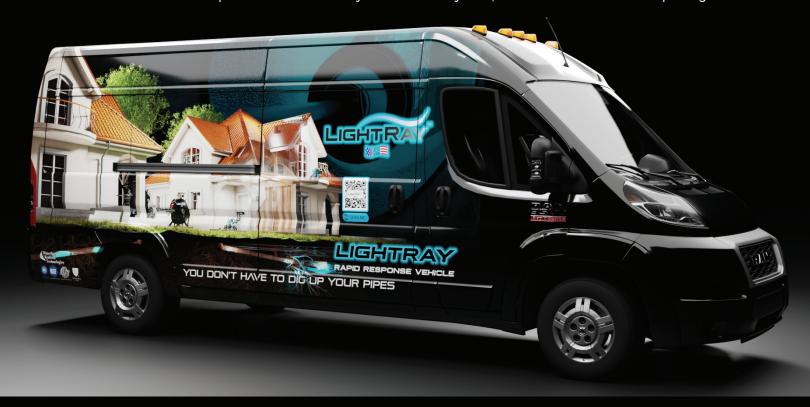

## LIGHTRAY RAPID RESPONSE VEHICLE

The LightRay Rapid Response Vehicle is a new package for customers operating in urban environments where pulling a trailer is not preferred. Our van solution packages everything you need to get started with lateral lining with our industry leading LightRay LR3 system complete with a generator and air compressor. Optional extras transform the van into a full service operation with the ability to add an LRI system, Picote and RIDGID camera packages.

## Standard Equipment:

- Dodge RAM ProMaster High Roof and Extended Wheelbase Van
- · LightRay Start Up package including 20" mini inverter
- · LightRay LR3 with a 4"x10' packer
- · Gas Powered Generator
- · Generator powered air compressor
- Passenger compartment partition with shelving
- · Rear fold down loading ramp
- · Fold down wall mounted table
- · Worksite Safety Items

## **Optional Equipment:**

- · LRI Complete System
- Picote Miller and Cleaner Package
- · RIDGID Camera Package