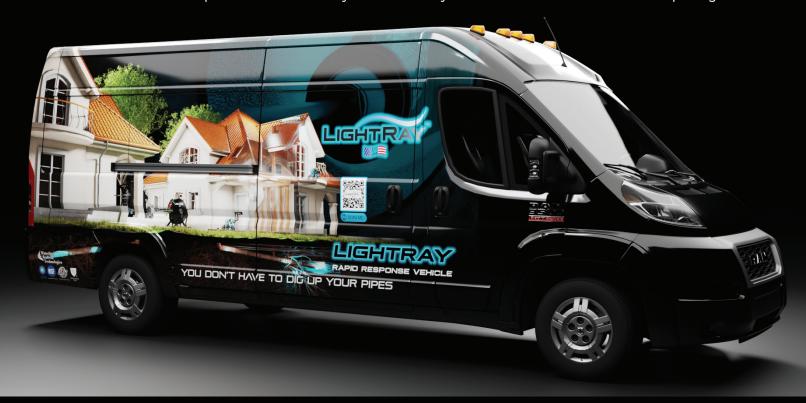

## LIGHTRAY RAPID RESPONSE VEHICLE

The LightRay Rapid Response Vehicle is a new package for customers operating in urban environments where pulling a trailer is not preferred. Our van solution packages everything you need to get started with lateral lining with our industry leading LightRay LR3 system complete with a generator and air compressor. Optional extras transform the van into a full service operation with the ability to add an LRI system and Picote and RIDGID camera packages.

## Standard Equipment:

- Dodge RAM ProMaster High Roof and Extended Wheelbase Van
- · LightRay Start Up package including 20" mini inverter
- · LightRay LR3 with a 4"x10' packer
- · Gas Powered Honda Generator
- · Generator powered air compressor
- Passenger compartment partition with shelving
- Rear fold down loading ramp
- · Fold down wall mounted table
- · Worksite Safety Items