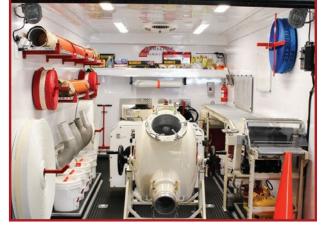

Package includes training and "Turn-Key" Perma-Lateral™ Stinger Steam Cure **Trailer System** 

(+ 600FT of Liner Materials: Liner, Calibration Tube, Pull Tape & Epoxy Resin)