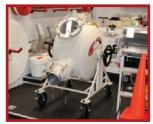

Package includes training and "Turn-Key" Perma-Lateral™ Stinger Steam Cure **Trailer System** 

(+ 600FT of Liner Materials: Liner, Calibration Tube, Pull Tape & Epoxy Resin)