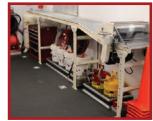

Package includes training and "Turn-Key" Perma-Lateral™ Stinger Steam Cure **Trailer System** 

(+ 600FT of Liner Materials: Liner, Calibration Tube, Pull Tape & Epoxy Resin)