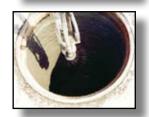

## QUICK • SAFE LONG LASTING • EASY

1-800-662-6465 www.permaform.net

Step 1 CLEAN — High pressure spinwasher blasts loose material and debris to bottom blanket. ConMicShield® rinse eliminates residual bacteria from recolonizing behind the new liner.