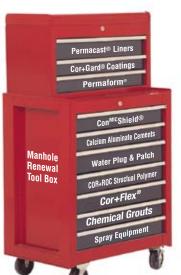

# MANHOLE RENEWAL TOOL BOX

### **WHAT'S IN YOUR TOOLBOX?**

Contact us to evaluate whether the Permacast® System is right for you.

"Using Permacast® for our I&I Reduction program saved us over \$100,000."

- City of Hampton, VA

"We do twice as many manholes every day since we switched to Permacast"."