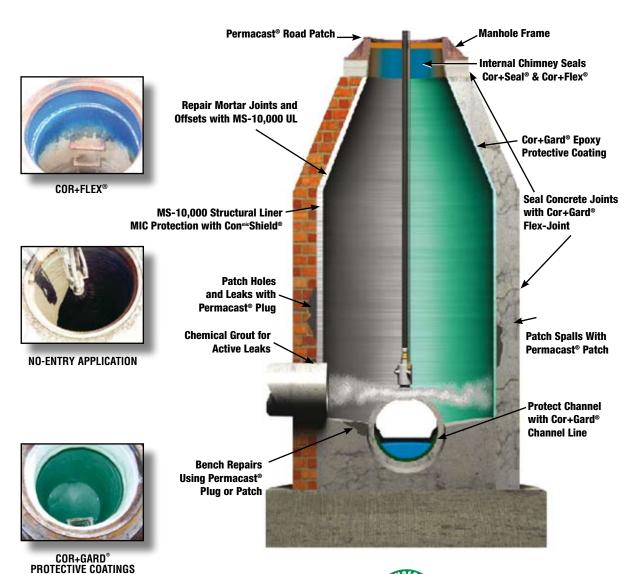

## QUICK • SAFE LONG LASTING • EASY

1-800-662-6465 www.permaform.net

Step 1 CLEAN — High pressure spinwasher blasts loose material and debris to bottom blanket. ConMicShield® rinse eliminates residual bacteria from recolonizing behind the new liner.

Step 2 SEAL — Chemical grout injected to stop active infiltration. Flexible seal applied to the chimney-frame joint; flow channel lined, pipe-wall penetrations sealed and the bench rebuilt.

Step 3 APPLY — Bi-directional, centrifugal compaction of high strength liner per ASTM F-2551 with ConmcShield® microbiologically induced corrosion (MIC) protection. Precision placement at any thickness 1/2" to 2".

Step 4 PROTECTED — Apply CS IDENTIFIER curing sealer per ASTM C-1315 containing ConmcShield® for extra MIC protection. For chemical corrosion protection, topcoat with COR+GARD® 100% solids epoxy.