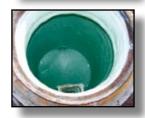

Step 2 SEAL — Chemical grout injected to stop active infiltration. Flexible seal applied to the chimney-frame joint; flow channel lined, pipe-wall penetrations sealed and the bench rebuilt.

Step 3 APPLY — Bi-directional, centrifugal compaction of high strength liner per ASTM F-2551 with ConmcShield® microbiologically induced corrosion (MIC) protection. Precision placement at any thickness 1/2" to 2".

Step 4 PROTECTED — Apply CS IDENTIFIER curing sealer per ASTM C-1315 containing ConmcShield® for extra MIC protection. For chemical corrosion protection, topcoat with COR+GARD® 100% solids epoxy.