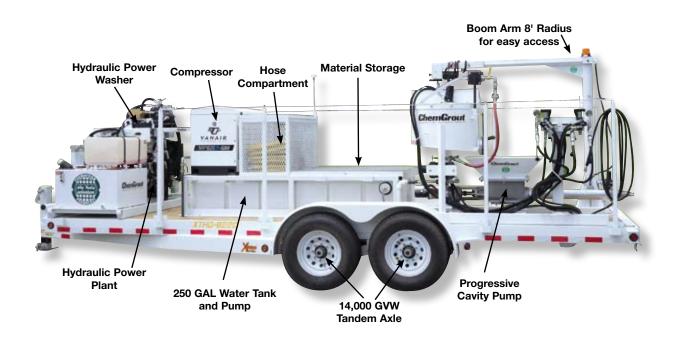

#### Why Choose PERMACAST®?

- One 3-man crew averages 6-8 manholes per day.
- The SpinCaster—not the man—works in the hole.
- The right tool for every problem in one place.
- Proven products for more than 40 years.
- Multiple plants for quick delivery and savings on freight.
- Technical support 24/7.

## QUICK • SAFE LONG LASTING • EASY

1-800-662-6465 www.permaform.net

Step 1 CLEAN — High pressure spinwasher blasts loose material and debris to bottom blanket. ConMicShield® rinse eliminates residual bacteria from recolonizing behind the new liner.

Step 2 SEAL — Chemical grout injected to stop active infiltration. Flexible seal applied to the chimney-frame joint; flow channel lined, pipe-wall penetrations sealed and the bench rebuilt.

Step 3 APPLY — Bi-directional, centrifugal compaction of high strength liner per ASTM F-2551 with ConmcShield® microbiologically induced corrosion (MIC) protection. Precision placement at any thickness 1/2" to 2".

Step 4 PROTECTED — Apply CS IDENTIFIER curing sealer per ASTM C-1315 containing ConmcShield® for extra MIC protection. For chemical corrosion protection, topcoat with COR+GARD® 100% solids epoxy.