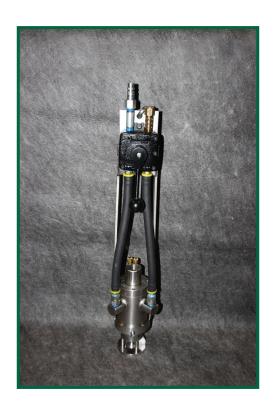

## BI-DIRECTIONAL MANHOLE SPINCASTER™

The Bi-directional Manhole SpinCaster™ rotates clockwise and counterclockwise to ensure even applications of Permacast® repair mortars through the 360-degree casting process. The SpinCaster™ attaches to 1-inch material hoses with quick connect fittings and is lowered up and down within vertical shafts via a connection to a retrieval winch.

## **FEATURES:**

- Pneumatic, spark-free, explosion-proof motor
- Bi-directional rotation to ensure even application
- Rotates at 3,500 rpm to maximize radial impingement of mortar to the substrate
- High rpm speed keeps the SpinCaster™ centered in the structure
- Applies material at the best design thickness calculated for the diameter, depth & conditions of the existing pipe
- Can be started & stopped as needed without joints or gaps
- Manufactured with stainless steel for easy cleanup